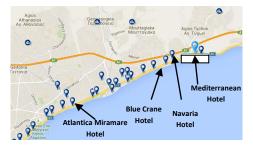

#### Atlantica Miramare Beach Hotel \*\*\*\*

Navaria Beach Hotel \*\*\*

The Atlantica Miramare Beach hotel is beautifully located right on the beach, overlooking the blue water of the Mediterranean Sea and in the centre of the tourist area of Yermasoyia, Limassol. Just 3 km away from the old town to Limassol and the castle.

Navarria Hotel is situated only 4.5 Km from Limassol City Centre, offering elegantly decorated accommodation overlooking the sapphire blue Mediterranean or the mountainous landscape. All rooms are centrally air-conditioned and heated, have a direct dial telephone, a safe box, a satellite T.V and a hairdryer. Iron and fridge are also available upon request.

#### Blue Crane Hotel \*\*\*

Blue Crane Hotel is located in the area of ancient Amathus, right on the waterfront. It features an outdoor pool, a restaurant, and offers free Wi-Fi.

All guest rooms are air conditioned and include a TV and a kitchenette.

Distances Between Hotels

HQ Hotel to Navaria & Blue Crane Hotel 600 meters

HQ Hotel to Atlantica Miramare Hotel 2 km