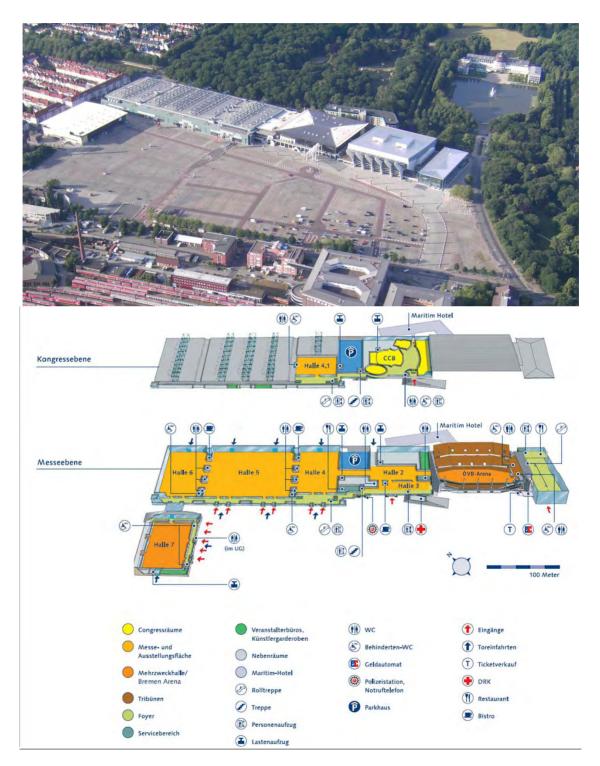

# THE VENUE













# HALL OVERVIEW OF ELIMINATIONS







# HALL OVERVIEW OF FINALS



#### IMPORTANT INFORMATION:

| Saturday | 08.11.2014 | COMPLETELY SOLD OUT!                                                                          |
|----------|------------|-----------------------------------------------------------------------------------------------|
| Sunday   | 09.11.2014 | VIP with catering available<br>Category 2 + 3 available<br>ALL OTHER CATEGORIES ARE SOLD OUT! |





# THE VENUE - CONNECTIVITY PLAN







# REGISTRATION OF THE DELEGATIONS



## Erdgeschoss/Ground floor





Registration of all athletes and officials will take place in the CCB Congress Center Bremen (CCB Focke-Wulf hall)

- on Monday 3rd November 2014 from 12am to 7pm and
- on Tuesday 4th November 2014 from 9am to 1