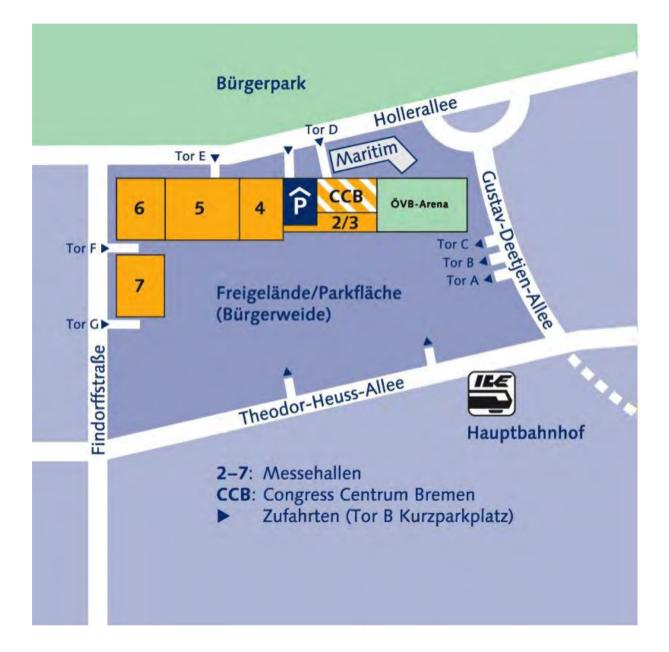

# THE VENUE













# HALL OVERVIEW OF ELIMINATIONS







# HALL OVERVIEW OF FINALS



#### IMPORTANT INFORMATION:

| Saturday | 08.11.2014 | COMPLETELY SOLD OUT!                                                                          |
|----------|------------|-----------------------------------------------------------------------------------------------|
| Sunday   | 09.11.2014 | VIP with catering available<br>Category 2 + 3 available<br>ALL OTHER CATEGORIES ARE SOLD OUT! |





# THE VENUE - CONNECTIVITY PLAN







# REGISTRATION OF THE DELEGATIONS



## Erdgeschoss/Ground floor





Registration of all athletes and officials will take place in the CCB Congress Center Bremen (CCB Focke-Wulf hall)

- on Monday 3rd November 2014 from 12am to 7pm and
- on Tuesday 4th November 2014 from 9am to 12am.