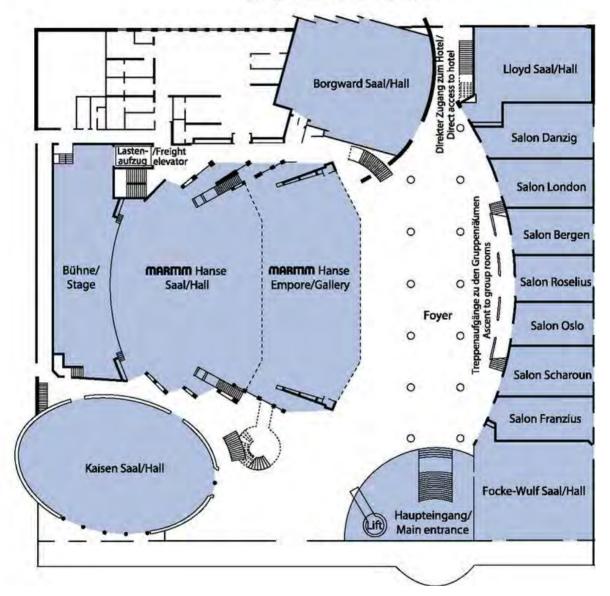

# THE VENUE

# THE VENUE - CONNECTIVITY PLAN

# REGISTRATION OF THE DELEGATIONS

## Erdgeschoss/Ground floor

Registration of all athletes and officials will take place in the CCB Congress Center Bremen (CCB Focke-Wulf hall)

- on Monday 3rd November 2014 from 12am to 7pm and
- on Tuesday 4th November 2014 from 9am to 12am.

## EVENTS PROGRAM CCB Congress Center Bremen – beside the venue

| Monday 3 <sup>rd</sup>  | November 2014                                                |                                   |
|-------------------------|--------------------------------------------------------------|-----------------------------------|
| 12:00-19:00             | Registration for Delegations                                 | CCB Focke-Wulf Saal               |
| There will be a fa      | ast lane for the NFs having made online registration with no | o changes and having paid by bank |
| transfer. For any       | issues with the online registration please contact office@s  | portdata.org                      |
| 11:00-12:00             | Women's Sport commission Meeting                             | CCB Salon Franzius                |
| 12:30-14:00             | Medical commission meeting                                   | CCB Salon Franzius                |
| 13:00-15:00             | Technical commission meeting                                 | CCB Gruppenraum 1 – level 1       |
| 17:00-19:00             | Sports commission meeting                                    | CCB Salon Franzius                |
| 19:00-21:00             | Referee commission meeting                                   | CCB Gruppenraum 2 – level 1       |
| Tuesday 4 <sup>th</sup> | November 2014                                                |                                   |
| 09:00-12:00             | Registration for Delegations                                 | CCB Focke-Wulff hall              |
| 09:00-12:00             | 1st WKF Executive committee meeting                          | CCB Lloyd hall                    |
| 12:00-13:00             | Athletes Commission                                          | CCB Salon Sharoun                 |
| 13:00-14:00             | Medical Congress                                             | CCB Salon Franzius                |
| 15:00-18:00             | ) WKF Congress                                               | CCB Borgward hall                 |
| 18:30-20:00             | Referee and Coach Briefing                                   | CCB Hanse hall                    |
| 20:00-22:00             | Coaches meeting and draw                                     | CCB Hanse hall                    |
| 20:15-21:15             | Referee awards                                               | CCB Kaisen hall                   |
| Thursday 6t             | h November 2014                                              |                                   |